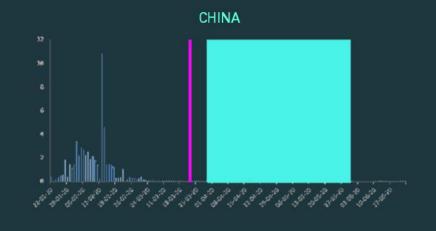

# **COVID-19 PREDICTION RESULTS**

#### WHEN WILL COUNTRIES/REGIONS START TO RECOVER?

**RECOVERY DEFINED AS CONSISTENTLY LOW PANDEMIC ACTIVITY\*** 

\*as per the CDC's Pandemic Intervals Framework

https://covid19.chainofdemand.co