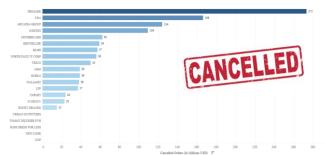

#### Q2 2020 APPAREL IMPORTS PLUNGED US\$16.1B

#### Q1 2020 APPAREL RETAIL SALES PLUNGED 89%

**BRANDS & RETAILERS** 