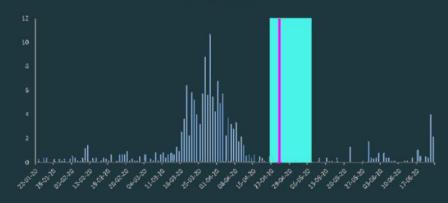

# **COVID-19 PREDICTION RESULTS**

#### WHEN WILL COUNTRIES/REGIONS START TO RECOVER?

**RECOVERY DEFINED AS CONSISTENTLY LOW PANDEMIC ACTIVITY\*** 

\*as per the CDC's Pandemic Intervals Framework

https://covid19.chainofdemand.co