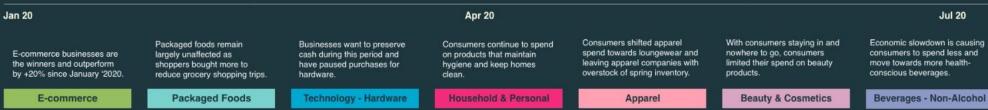

# A WAVE OF CHANGE IN **STOCK PERFORMANCE**

Childrenswear

Footwear

This graph shows how predominately offline companies from different sectors (all sectors that are not under e-commerce) are performing in comparison to each other and in contrast to e-commerce itself.