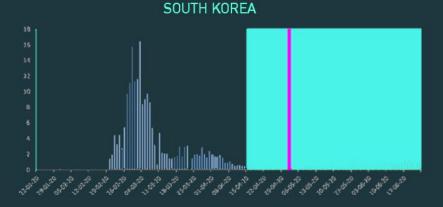

# **COVID-19 PREDICTION RESULTS**

#### WHEN WILL COUNTRIES/REGIONS START TO RECOVER?

**RECOVERY DEFINED AS CONSISTENTLY LOW PANDEMIC ACTIVITY\*** 

\*as per the CDC's Pandemic Intervals Framework

https://covid19.chainofdemand.co