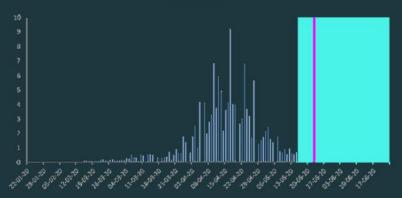

# **COVID-19 PREDICTION RESULTS**

#### WHEN WILL COUNTRIES/REGIONS START TO RECOVER?

**RECOVERY DEFINED AS CONSISTENTLY LOW PANDEMIC ACTIVITY\*** 

\*as per the CDC's Pandemic Intervals Framework

https://covid19.chainofdemand.co