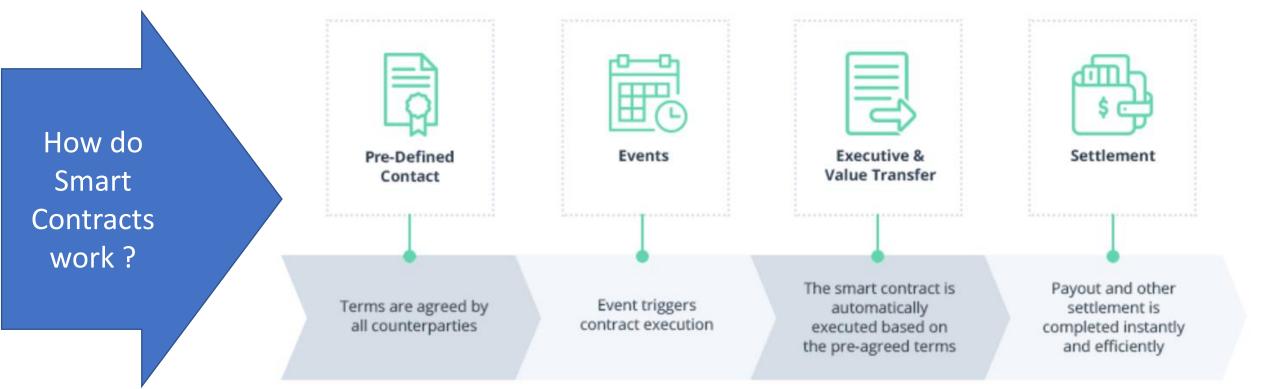

## THE TRUST PROTOCOL

## Blockchain Technology - How It Works Timeline

**NEW FORBES REPORT:** 