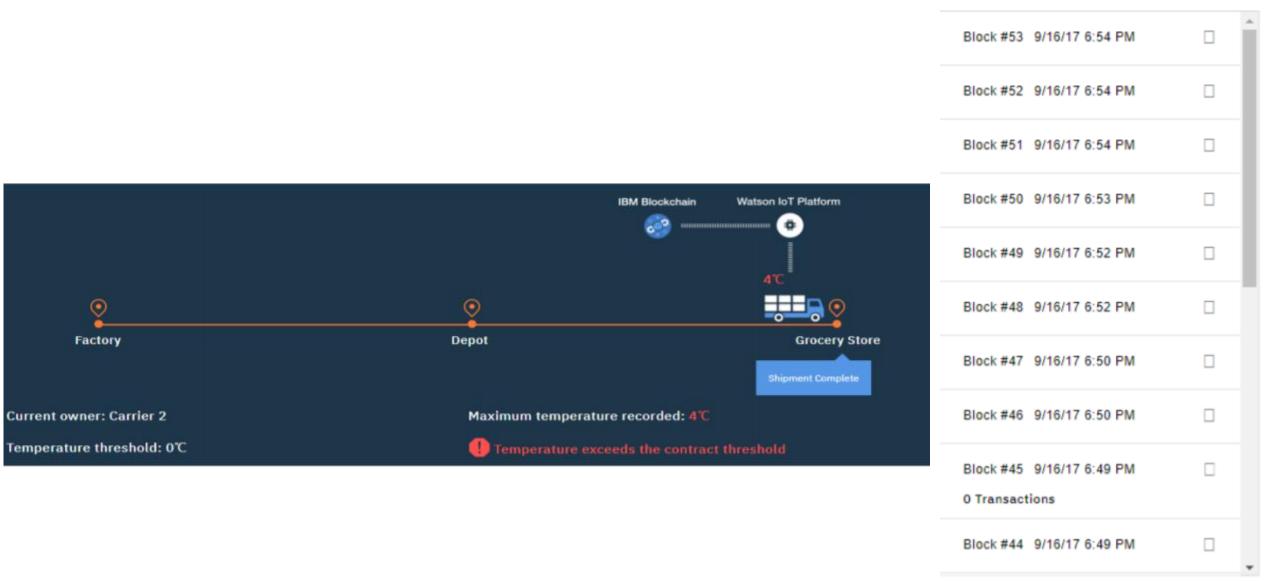

ke transactions easier, faster and cheaper, opening up an entirely new universe of possibilities. And by embedding these applications within automobile, wearable and other technology innovations, the Internet of Value might just make a cameo in the next Ridley Scott feature"

Source: Ripple

## THE TRUST PROTOCOL



## Blockchain Technology - How It Works Timeline



**NEW FORBES REPORT:** 

#### THE BILLION DOLLAR COMPANIES BUILDING ON ETHEREUM



#### Vitalik BUTERIN





#### **5 VERTICALS THAT BLOCKCHAIN WILL IMPACT MOST**



# Supply Chain Inefficiencies

Heavy paperwork

# Price and Quality of Goods

Activities



https://www.cyprusshippingnews.com/archives/1029/diabos-launches-paymaster-revolutionary-cash-master-solution/

# IBM – Watson IoT



# IBM Watson IoT



# IBM Watson IoT



# What Blockchain offers to supply chain :

- Blockchain technology has the potential to innovate supply chain procedures and disrupt the way goods are produced, transported and consumed.
- Blockchain enhances transparency, security and traceability to the supply chain. Procedures within industries/economies can be safer, cheaper and more reliable by stimulating trust, and preventing the implementation of problematic practices.
- Blockchain offers compliance resistant to censorship

# What can I do with Blockchain?



**Retail Fashion and Luxury** 

**Digital Identity** 



**Energy and Sustainability** 



Finance





Healthcare and the Life Sciences

#### Social Impact

# Andreu Solé

#### Créateurs de mondes Nos possibles, nos impossibles

rates and hour d EDITIONS DU ROCHER

And mor