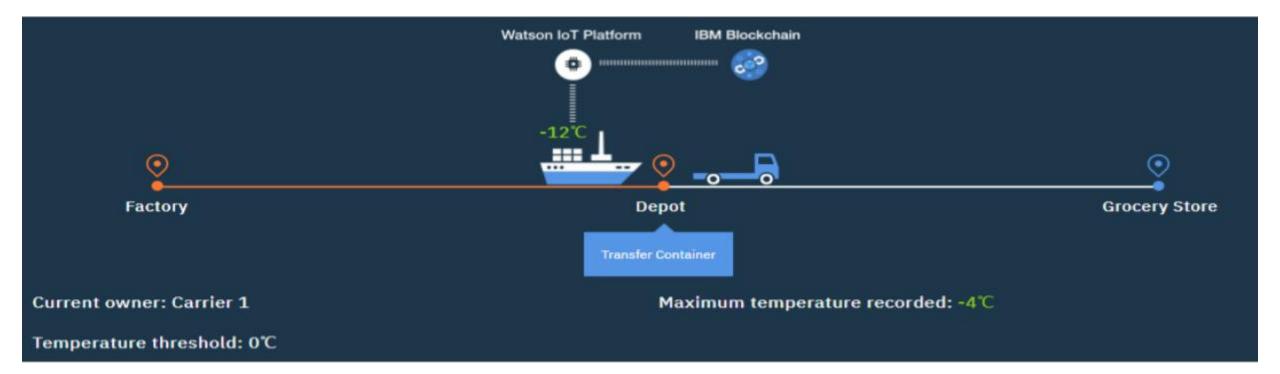

together, we can make transactions easier, faster and cheaper, opening up an entirely new universe of possibilities. And by embedding these applications within automobile, wearable and other technology innovations, the Internet of Value might just make a cameo in the next Ridley Scott feature"

Source: Ripple

## THE TRUST PROTOCOL



## Blockchain Technology - How It Works Timeline



**NEW FORBES REPORT:** 

#### THE BILLION DOLLAR COMPANIES BUILDING ON ETHEREUM



#### Vitalik BUTERIN





#### **5 VERTICALS THAT BLOCKCHAIN WILL IMPACT MOST**



# Supply Chain Inefficiencies

Heavy paperwork

# Price and Quality of Goods

Activities



https://www.cyprusshippingnews.com/archives/1029/diabos-launches-paymaster-revolutionary-cash-master-solution/

# IBM – Watson IoT



# IBM Watson IoT



# IBM Watson IoT



# What Blockchain offers to supply chain :

- Blockchain technology has the potential to innovate supply chain procedures and disrupt the way goods are produced, transported and consumed.
- Blockchain enhances transparency, security and traceability to the supply chain. Procedures within industries/economies can be safer, cheaper and more reliable by stimulating trust, and preventing the implementation of problematic practices.
- Blockchain offers compliance resistant to censorship

# What can I do with Blockchain?



**Retail Fashion and Luxury** 

**Digital Identity** 



**Energy and Sustainability** 



Finance





Healthcare and the Life Sciences

#### Social Impact

# Andreu Solé

#### Créateurs de mondes Nos possibles, nos impossibles

rates and hour d EDITION