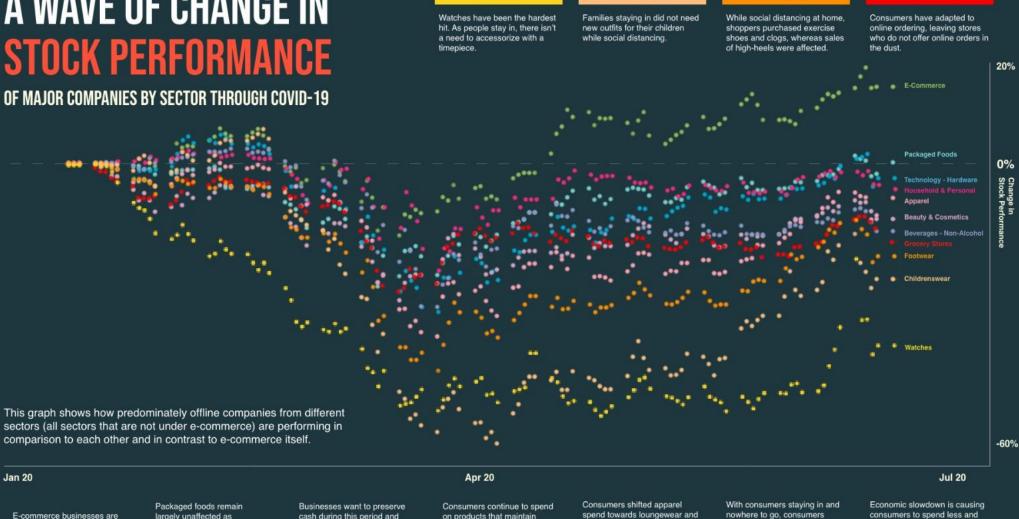

# A WAVE OF CHANGE IN **STOCK PERFORMANCE**

Childrenswear

Footwear

This graph shows how predominately offline companies from different sectors (all sectors that are not under e-commerce) are performing in comparison to each other and in contrast to e-commerce itself.

Watches